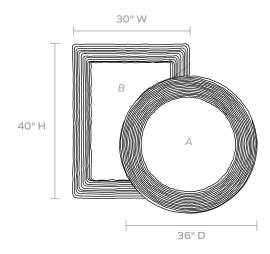

#### **DIMENSIONS**

A. 36" D

B. 30"W x 40"H

Depth: 2"

# **REFLECTION AREA**

A. 24" D

B. 16"W x 28"H