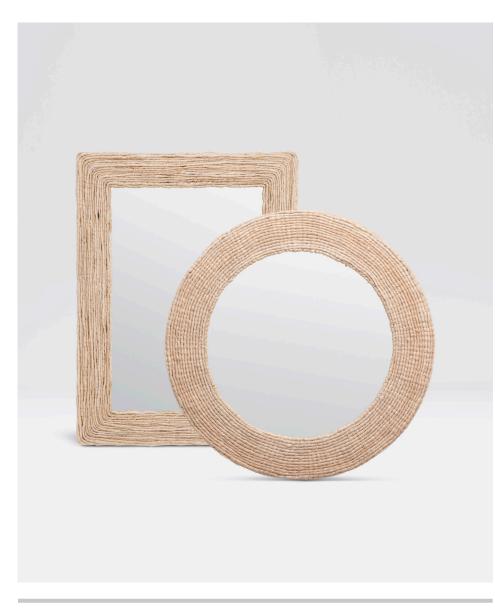

# **AMANI MIRROR**

Woven strands of abaca form the soft organic border of the Amani. Combined with this piece's neutral color, you have a natural classic. Looks exceptional with our Amani Drum chandelier.

# MATERIAL

Abaca

# **FINISH**

Bleached