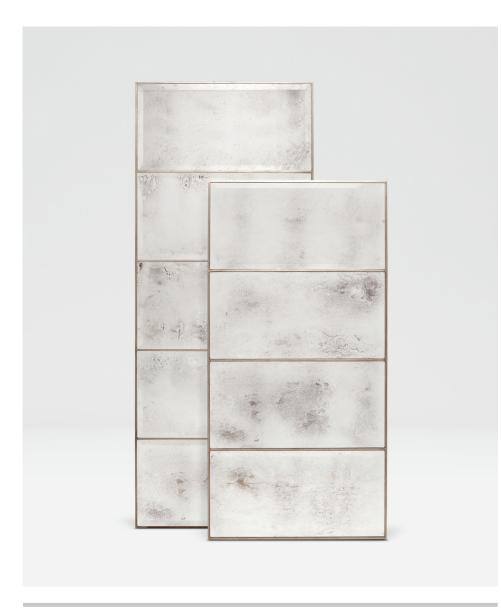

# **ARDEN**

Now available in a larger size, our Arden's antiqued mirror panels make for simple sophistication.

#### **DIMENSIONS**

A. 28"W x 56"H

B. 28"W x 70"H

C. 42"W x 70"H

Depth: 2"