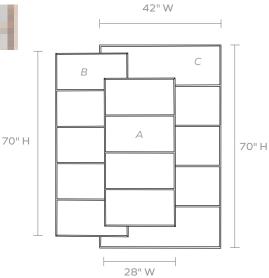

#### **DIMENSIONS**

A. 28"W x 56"H

B. 28"W x 70"H

C. 42"W x 70"H

Depth: 2"

#### **REFLECTION AREA**

A. 14"W x 27"H

B. 14"W x 35"H