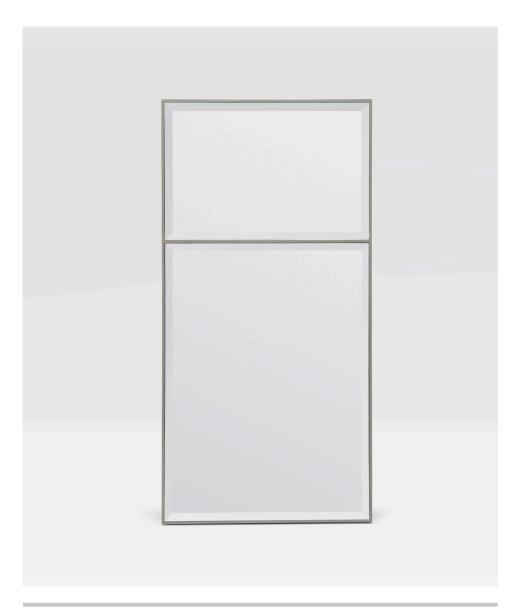

## **ARIELA**

Now available in a smaller size. Sleek, chic, and sophisticated. The Ariela's modern, thin profile is given just the right hint of luxury thanks to its faux shagreen finish. Two Beveled mirror panels, and a narrow seam to delineate them, provide the finishing touches for this simple, stylish piece.

#### MATERIAL

Vintage Faux Shagreen

#### **DIMENSIONS**

A: 22"W x 42"H B: 26"W x 52"H Depth: 2"

#### **REFLECTION AREA**

A: 21.25"W x 21:H B: 26"W x 51"H

#### HANGING ORIENTATION

Portrait

### MIRROR TYPE

Beveled

52" H 42" H

22" W

26" W