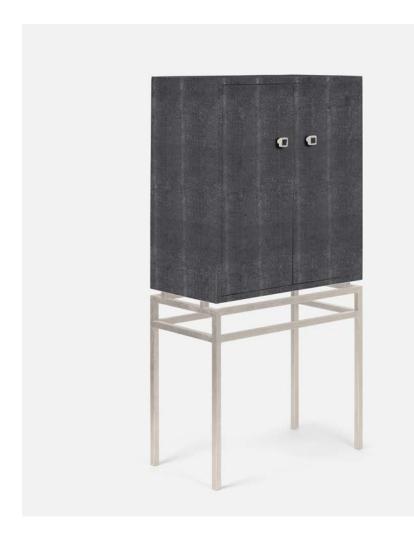

# BENJAMIN STANDING CABINET

Finished with our faux shagreen and featuring metal legs, this piece has an incredibly tailored look without taking itself too seriously. Faux shagreen and metal handles complete the buffet.

#### **MATERIALS**

Base Options: Steel

Top Options: Realistic Faux Shagreen

#### **DIMENSIONS**

30"L x 16"W x 62"H