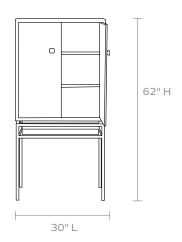

#### **DIMENSIONS**

30"L x 16"W x 62"H

#### INTERIOR

2 Adjustable Shelves1 Compartments