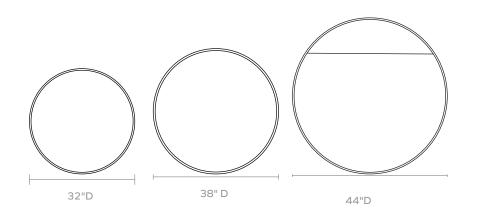

#### DIMENSIONS

A. 32"DB. 38"DC. 44"DDepth: 1.25"

#### **REFLECTION AREA**

A. 31"D B. 37.5"D

C. 43.5"D