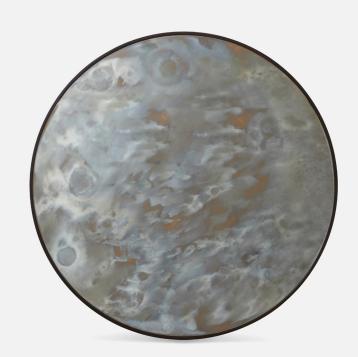

# BENSON ROUND AND OVAL

Elegance meets industrial. The Benson features two antiqued-mirror panels, one large and one small, with a dusting of gold that creates the moody effect of this large, round piece. A slim, flush frame is the finishing touch, complementing the piece's simplicity.

## MATERIAL

Mirror