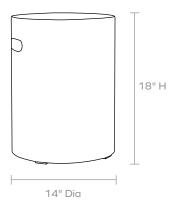

# **MADE GOODS**



## **BERNT STOOL**

A faux bois pattern etched in Reconstituted Stone puts an organic twist on our modern Bernt. Made from Reconstituted Stone and with handles for effortless transportation, it's easy and convenient as an outdoor table or stool. Reconstituted Stone material naturally distresses. Minor cracks and imperfections are to be expected.

### MATERIAL

Reinforced Concrete\*

### **DIMENSIONS**

14"Dia x 18"H

#### WEIGHT

37 lbs

This item is handcrafted and may show slight variation in size from one piece to another.

\*Minor cracks and imperfections are to be expected.

### **FINISH**