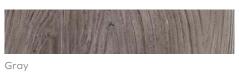

# **MADE GOODS**



## **BERNT STOOL**

A faux bois pattern etched in Reconstituted Stone puts an organic twist on our modern Bernt. Made from Reconstituted Stone and with handles for effortless transportation, it's easy and convenient as an outdoor table or stool. Reconstituted Stone material naturally distresses. Minor cracks and imperfections are to be expected.

### MATERIAL

Reinforced Concrete\*

### **DIMENSIONS**

14"Dia x 18"H

#### WEIGHT

37 lbs

This item is handcrafted and may show slight variation in size from one piece to another.

\*Minor cracks and imperfections are to be expected.

### **FINISH**