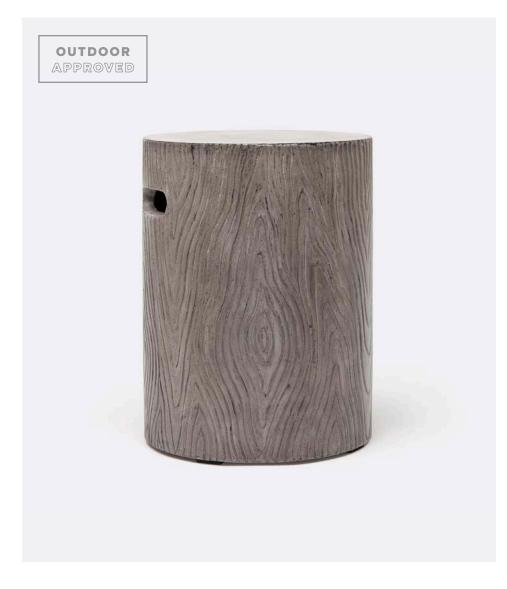

## **BERNT STOOL**

A faux bois pattern etched in Reconstituted Stone puts an organic twist on our modern Bernt. Made from Reconstituted Stone and with handles for effortless transportation, it's easy and convenient as an outdoor table or stool. Reconstituted Stone material naturally distresses. Minor cracks and imperfections are to be expected.

### MATERIAL

Reinforced Concrete\*

### **DIMENSIONS**

14"Dia x 18"H

#### WEIGHT

37 lbs

This item is handcrafted and may show slight variation in size from one piece to another.

\*Minor cracks and imperfections are to be expected.