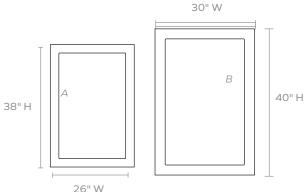

#### **DIMENSIONS**

- A. 26"W x 38"H Depth: 1"
- B 30"W x 40"H Depth: 1"

#### **REFLECTION AREA**

- A. 21"W x 33"H
- B 25"W x 35"H