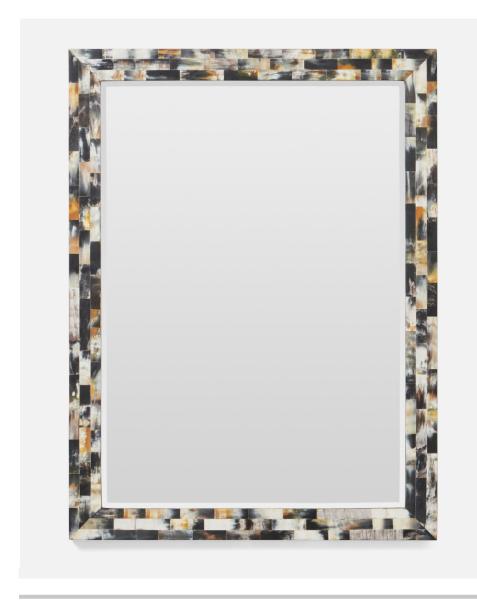

# **BOWEN SQUARE AND RECTANGULAR**

Our rectangular Bowen mirror is modern in design yet organic in material. The range of shades in natural bone or dark horn is beautifully highlighted by the hand-tiled pattern.

#### **MATERIAL**

Horn

## MIRROR TYPE

Beveled