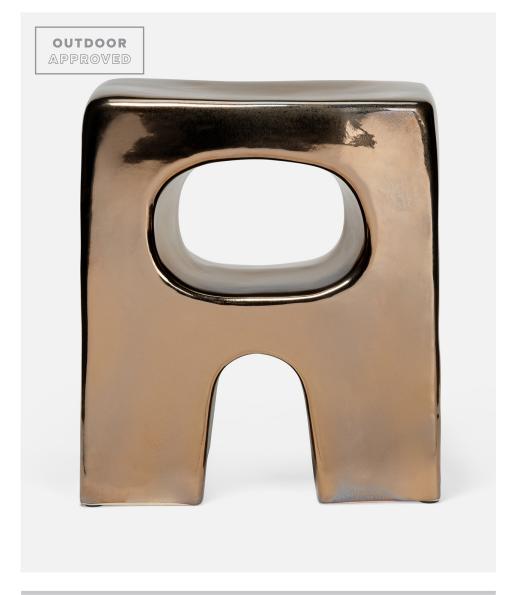

## **BYRON STOOL**

Handcrafted from strong, resilient ceramic, our Byron stool adds character to a room with its lively size and natural variations. Uniquely shaped with an artistically placed hole in its center and rippled style, it beckons one's gaze

#### FINISHES

Black Slate

Crackled Gold\*

<sup>\*</sup>Natural variation to be expected..

<sup>\*\*</sup>This item is handcrafted and may show slight variation in size from one piece to another.