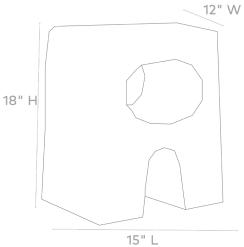

#### DIMENSIONS

15"W x12"D x 18"H Seat Height (No Cushion): 16.875" Seat Depth: 9.375"