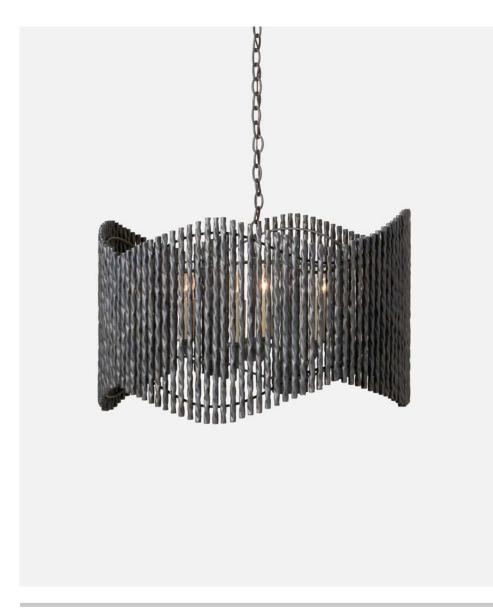

## **CAMILLE**

A modern shape with a beachy vibe, the Camille is a piece that catches the eye without taking over a room. The twisted plaster bars are wonderfully detailed, alternating dimensions with the flow of the chandelier.

#### **DIMENSIONS**

28"Dia x 18"H

#### MATERIAL

Metal