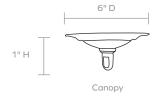

# **MADE GOODS**



#### **FINISHES**







White Gesso



## **CAMILLE**

A modern shape with a beachy vibe, the Camille is a piece that catches the eye without taking over a room. The twisted plaster bars are wonderfully detailed, alternating dimensions with the flow of the chandelier.

#### MATERIAL

Metal

#### **DIMENSIONS**

28"Dia x 18"H

#### **CANOPY DIMENSIONS**

(Canopy finish matches chandelier) 6"Dia x 1"H

#### NUMBER OF BULBS

5

#### **BULB TYPE**

Type A - E26, Incandescent, 40 Watt max.

#### **UL/CUL CERTIFIED**

Yes /Yes

#### **CORD COLOR**

Clear

#### **CORD LENGTH**

156"

### MAXIMUM CHAIN LENGTH

(Additional chain available upon request) 8'

# SEMI-FLUSH MOUNT OVERALL HEIGHT

### WEIGHT

54 lbs

#### **DAMP LOCATION APPROVED**

No