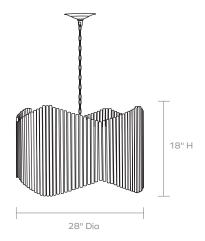

## **CAMILLE**

A modern shape with a beachy vibe, the Camille is a piece that catches the eye without taking over a room. The twisted plaster bars are wonderfully detailed, alternating dimensions with the flow of the chandelier.

#### **DIMENSIONS**

28"Dia x 18"H