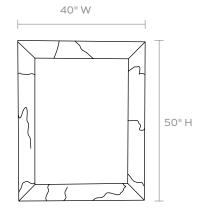

## (h) MADE GOODS



### CHANDLER

A wide border of teak, glossed to highlight the natural variations in its wood grain, frames a rectangular mirror.

#### MATERIAL

Teak

#### DIMENSIONS

40"W x 50"H Depth: 2''

**REFLECTION AREA** 29" x 40"

29 X 40

# TYPE OF HARDWARE

Our mirrors are designed to be hung by a professional, usually by wire. Actual hanging specifics vary on a case by case basis and depend on several variables, including the mirror weight and wall type. Incorrect hanging can result in damage to the mirror or the wall. Made Goods is not responsible for damage due to incorrect hanging of our pieces.

### HANGING ORIENTATION

Portrait/Landscape

**WEIGHT** 51 lbs

MIRROR TYPE Beveled

#### FINISH



Natural Gloss