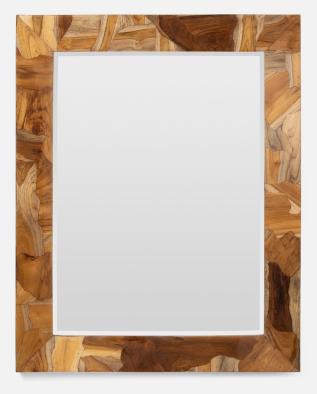

### CHANDLER

A wide border of teak, glossed to highlight the natural variations in its wood grain, frames a rectangular mirror.

#### MATERIAL

Teak

#### FINISH

Natural Gloss