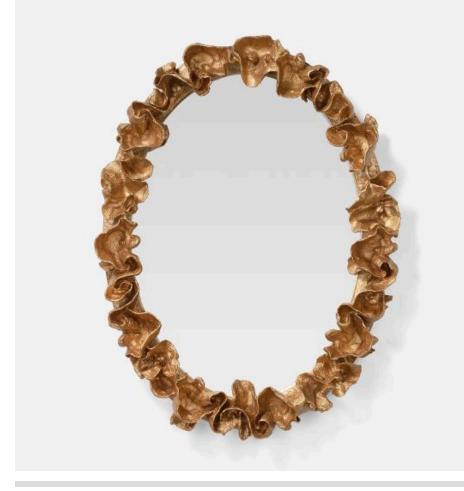

## **COCO MIRROR**

MIRCOCO3647GD MG064688

COCO, 36"Wx47"H, Gold, Faux Coral.

Leaf coral was the inspiration for this remarkable piece. Hours of molding and hand painting are necessary to fashion the Coco's undulating oval of white coral. For a less casual interpretation, a thin silver or gold tip is applied to the end of each "leaf." This mirror has a ruffled frame with an approximate 6" depth.

MATERIAL

Faux Coral

DIMENSIONS 36"W x 47"H

**FRONT PROFILE** 

7'

**OUTER PROFILE** 

6" **INNER PROFILE** 

5.5"