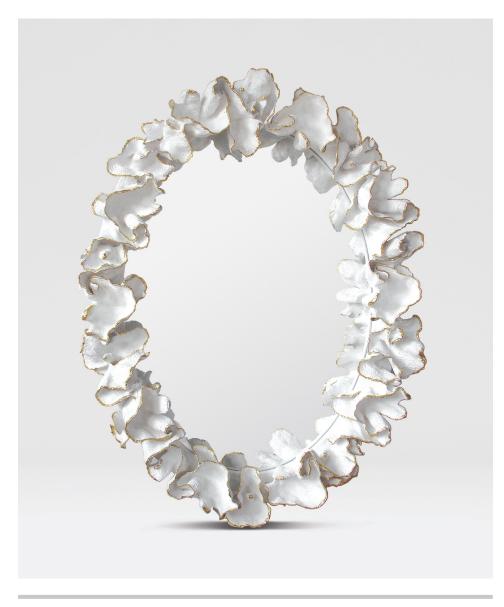

# COCO

Leaf coral was the inspiration for this remarkable piece. Hours of molding and hand painting are necessary to fashion the Coco's undulating oval of white coral. For a less casual interpretation, a thin silver or gold tip is applied to the end of each "leaf." This mirror has a ruffled frame with an approximate 6" depth.

#### MATERIAL

Faux Coral

# **DIMENSIONS**

36"W x 47"H Depth: 6"

# **REFLECTION AREA**

27"W x 38"H