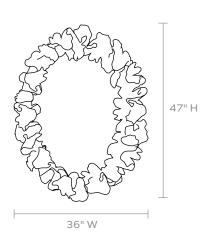

gold tip is applied to the end of each "leaf." This mirror has a ruffled frame with an approximate 6" depth.

#### MATERIAL

Faux Coral

# **DIMENSIONS**

36"W x 47"H Depth: 6"

# **REFLECTION AREA**

27"W x 38"H

# **TYPE OF HARDWARE**

D Ring

Our mirrors are designed to be hung by a professional, usually by wire. Actual hanging specifics vary on a case by case basis and depend on several variables, including the mirror weight and wall type. Incorrect hanging can result in damage to the mirror or the wall. Made Goods is not responsible for damage due to incorrect hanging of our pieces.

# HANGING ORIENTATION

Portrait/Landscape

#### WEIGHT

104 lbs

## **MIRROR TYPE**

Normal

## **FINISHES**



White





Cloud Gray with Gold



White with Gold



Cloud Gray



Cloud Gray with Silver