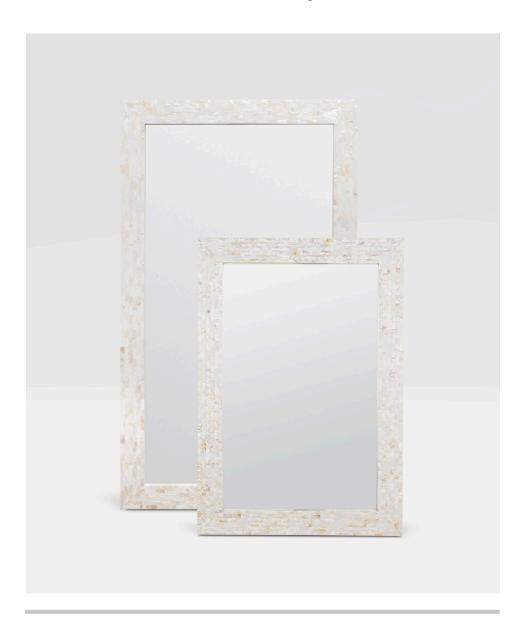

## **COLETTE**

Clean, fresh, modern, and feminine all describe the Colette. Six rows of kabibe shells encircle the frame. The natural shell shimmers with warm white and cream tones.

#### MATERIAL

Shell

#### **FINISH**

Kabibe