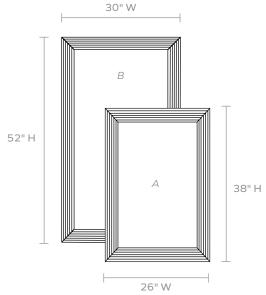

#### **DIMENSIONS**

A. 26"W x 38"HB. 30"W x 52"HDepth: 2"

#### **REFLECTION AREA**

A. 20"W x 32"HB. 24"W x 46"H