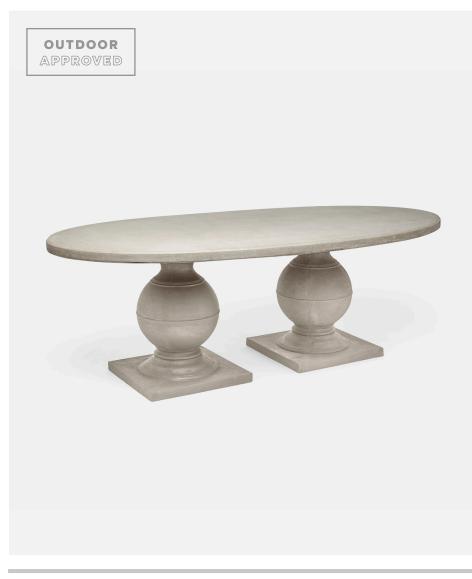

# CYRIL OVAL DINING TABLE

The traditional base and simple shape of our Cyril table make it the ideal centerpiece for outdoor gatherings. Its pedestal stand gives it such an airy feel, you might want another one for inside as well!

## DIMENSIONS

A. 84"L x 42"W x 30"H

B. 96"L x 44"W x 30"H

## **TABLE SEATS**

A. 6

B. 8

# WEIGHT

A. 294 lbs

B. 313 lbs