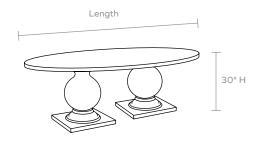

## DIMENSIONS

A. 84"L x 42"W x 30"H

B. 96"L x 44"W x 30"H

#### LEG CLEARANCE

28"