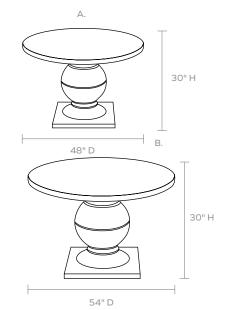

# CYRIL ROUND DINING TABLE

The traditional base and simple shape of our Cyril table make it the ideal centerpiece for outdoor gatherings. Its pedestal stand gives it such an airy feel, you might want another one for inside as well! Now available in 54" and 60" round tops.

#### **DIMENSIONS**

- A. 48"D x 30"H\*
- B. 54"D x 30"H\*
- C. 60"D x 30"H\*
- D. 72"D x 30"H\*