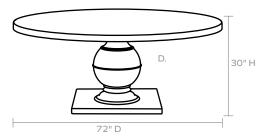

#### **DIMENSIONS**

- A. 48"D x 30"H\*
- B. 54"D x 30"H\*
- C. 60"D x 30"H\*
- D. 72"D x 30"H\*

## WEIGHT

- A 216 lbs.
- B. 246 lbs
- C. 257 lbs
- D. 329.62 lbs