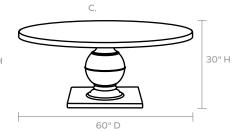

# CYRIL ROUND DINING TABLE

The traditional base and simple shape of our Cyril table make it the ideal centerpiece for outdoor gatherings. Its pedestal stand gives it such an airy feel, you might want another one for inside as well! Now available in 54" and 60" round tops.

#### **DIMENSIONS**

- A. 48"D x 30"H\*
- B. 54"D x 30"H\*
- C. 60"D x 30"H\*
- D. 72"D x 30"H\*