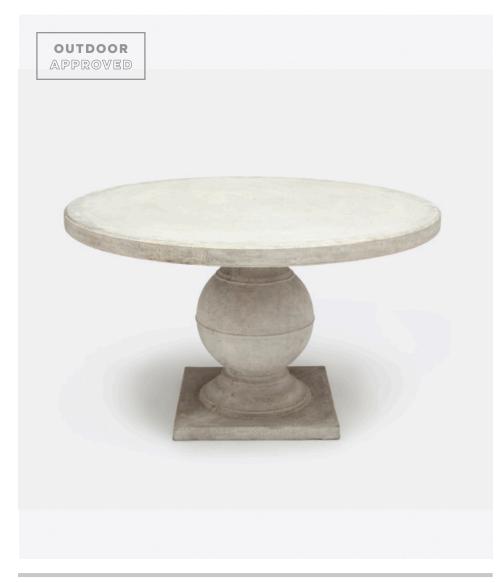

# CYRIL ROUND DINING TABLE

The traditional base and simple shape of our Cyril table make it the ideal centerpiece for outdoor gatherings. Its pedestal stand gives it such an airy feel, you might want another one for inside as well! Now available in 54" and 60" round tops.

#### MATERIAL

Reconstituted Stone\*

#### **DIMENSIONS**

- A. 48"D x 30"H\*
- B. 54"D x 30"H\*
- C. 60"D x 30"H\*
- D. 72"D x 30"H\*