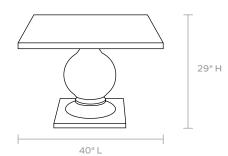

#### SUITABLE FOR FREEZING TEMPERATURES

MATERIAL Reconstituted Stone\*

**DIMENSIONS** 40"L x 40"W x 30"H

**BASE DIMENSIONS** 23.65"L x 23.65"W x 1.55"H

LEG CLEARANCE

TABLE SEATS4

HARDWARE

None: Gravity keeps top in place