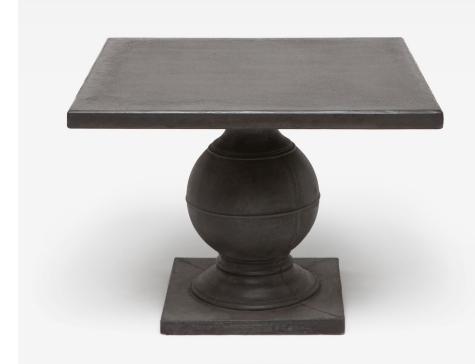

## CYRIL SQUARE DINING TABLE

The traditional base and simple shape of our Cyril table make it the ideal centerpiece for outdoor gatherings. Its pedestal stand gives it such an airy feel, you might want another one for inside as well!

#### SUITABLE FOR FREEZING TEMPERATURES

MATERIAL Reconstituted Stone\*

**DIMENSIONS** 40"L x 40"W x 30"H

**BASE DIMENSIONS** 23.65"L x 23.65"W x 1.55"H

LEG CLEARANCE

TABLE SEATS4

HARDWARE

None: Gravity keeps top in place