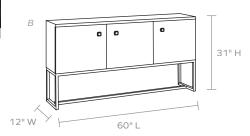

#### DIMENSIONS

- A. 48"L x 12"W x 31"H
- B. 60"L x 12"W x 31"H

#### INTERIOR

- A. 1 Fixed Left Shelf
  - 1 Adjustable Right Shelf
  - 2 Compartments
- B. 3 Adjustable Shelves
  - 3 Compartments

#### WEIGHT

- A. 76 lbs
- B. 92 lbs

This item is handcrafted and may show slight variation in size from one piece to another.