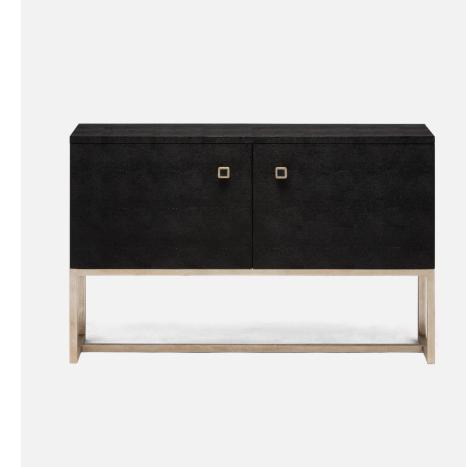

## **DALLON**

Finished with our faux shagreen and featuring metal legs, this piece has an incredibly tailored look without taking itself too seriously. Faux shagreen and metal handles complete the buffet.

#### MATERIALS

Realistic Faux Shagreen Steel

#### DIMENSIONS

- A. 48"L x 12"W x 31"H
- B. 60"L x 12"W x 31"H

### FINISHES & BASE OPTIONS

Cool Gray/Gold Texturized

Snow/Gold Texturized

Cool Gray/Silver Texturized

Snow/Silver Texturized

Dark Mushroom/Gold Texturized

Navy/Gold Texturized

Dark Mushroom/Silver Texturized