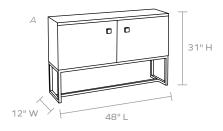

#### DIMENSIONS

- A. 48"L x 12"W x 31"H
- B. 60"L x 12"W x 31"H

#### INTERIOR

- A. 1 Fixed Left Shelf
  - 1 Adjustable Right Shelf
  - 2 Compartments
- B. 3 Adjustable Shelves
  - 3 Compartments

#### WEIGHT

- A. 76 lbs
- B. 92 lbs

This item is handcrafted and may show slight variation in size from one piece to another.