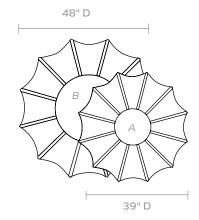

#### DIMENSIONS

A. 39"DB. 48"DDepth: 2"

#### **REFLECTION AREA**

A. 13"D B. 23"D

#### WEIGHT

A. 20 lbsB. 46 lbs

MIRROR TYPE Convex