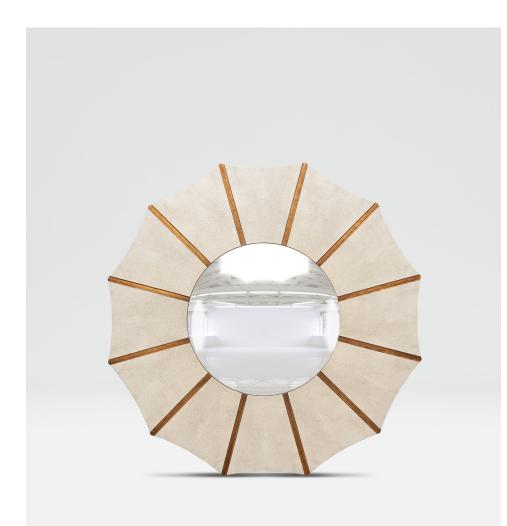

## DANIELA

The Daniela is Made Goods' take on a classic '70s sunburst. The convex mirror and aged gold paint give it a touch of sophisticated glam. Faux shagreen provides elegant texture.

### MATERIAL

Vintage Faux Shagreen

#### **REFLECTION AREA**

A. 13"D B. 23"D

#### WEIGHT

A. 20 lbsB. 46 lbs

MIRROR TYPE Convex