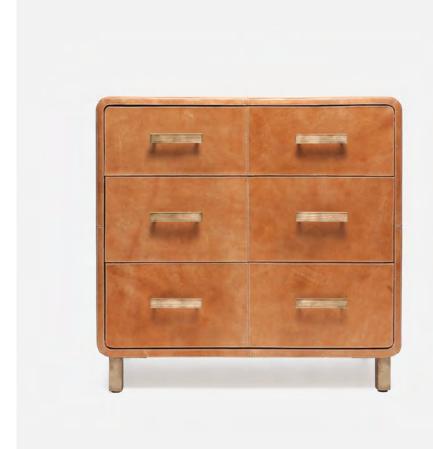

## DANTE 36" DRESSER

Introducing a three-drawer dresser for smaller spaces. Aged leather and rounded edges are the hallmarks of our Dante collection, which adds an Art Moderne touch to any space. Metal legs and hardware finish off its classic, '30s machine-age look. Natural variations in this material may occur. Slight differences in color and texture are characteristics of this collection's aged full-grain leather. This durable, high quality leather may show inherent markings, distressed appearance, and variations in pattern.

#### MATERIAL

Full-Grain Leather\*

**DIMENSIONS** 36"L x 18"W x 30"H

NUMBER OF DRAWERS