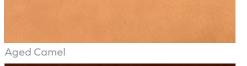

## DANTE 36" DRESSER

Introducing a three-drawer dresser for smaller spaces. Aged leather and rounded edges are the hallmarks of our Dante collection, which adds an Art Moderne touch to any space. Metal legs and hardware finish off its classic, '30s machine-age look. Natural variations in this material may occur. Slight differences in color and texture are characteristics of this collection's aged full-grain leather. This durable, high quality leather may show inherent markings, distressed appearance, and variations in pattern.

#### Storm

Tobacco