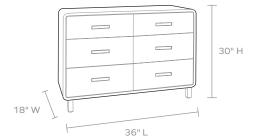

#### MATERIAL

Full-Grain Leather\*

**DIMENSIONS** 36"L x 18"W x 30"H

NUMBER OF DRAWERS