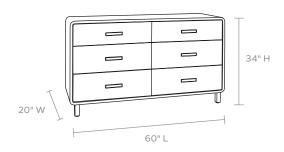

# DANTE 60" DRESSER

Aged leather and rounded edges are the hallmarks of our Dante collection, which adds an Art Moderne touch to any space. Metal legs and hardware finish off its classic, '30s, machine-age look.

### MATERIAL

Full-Grain Leather\*

### **DIMENSIONS**

60"L x 20"W x 34"H

## NUMBER OF DRAWERS

6

## **CLOSING MECHANISM**

Soft-Close

### WEIGHT

194 lbs

This item is handcrafted and may show slight variation in size from one piece to another.

\*Natural variations in this material may occur. Slight differences in color and texture are characteristics of this collection's aged full-grain leather. This durable, high quality leather may show inherent markings, distressed appearance, and variations in pattern.

## FINISHES







Tobacco