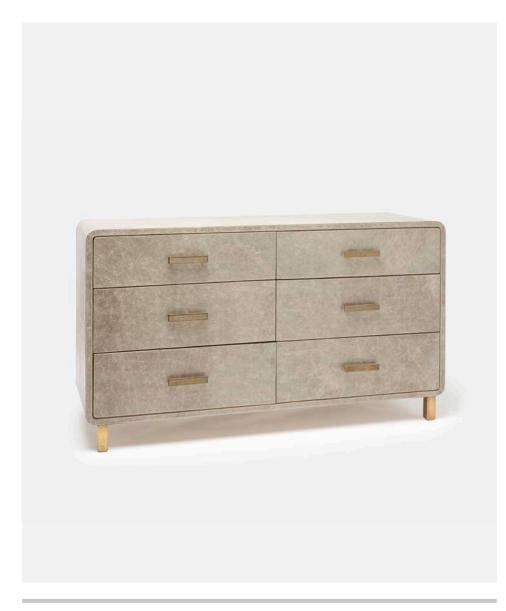

# DANTE 60" DRESSER

Aged leather and rounded edges are the hallmarks of our Dante collection, which adds an Art Moderne touch to any space. Metal legs and hardware finish off its classic, '30s, machine-age look.

### MATERIAL

Full-Grain Leather\*

## NUMBER OF DRAWERS

6

## FINISHES

Tobacco