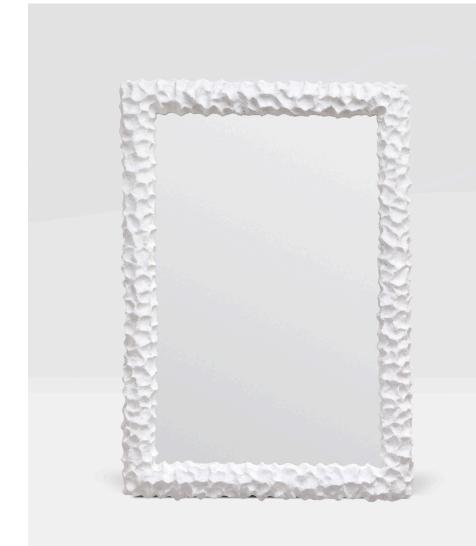

## DARA

The resin Dara gives a coral-inspired aesthetic an abstract, geometric feel. Its textured frame and white gesso finish give the frame's slightly beachy reference a much more modern look, taking this mirror from casual to contemporary. This mirror has a textured frame with an approximate depth of 3". Now available in a new size!

## MATERIAL

Plaster Resin