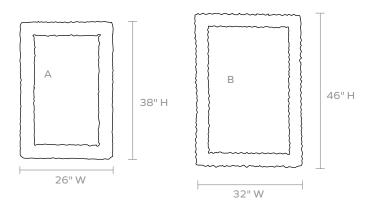

#### DIMENSIONS

- A. 26"W x 38"H Depth: 3"
- B. 32"W x 46"H Depth: 3"

#### **REFLECTION AREA**

A. 18.25"W x 30.5"H B. 25"W x 40"H