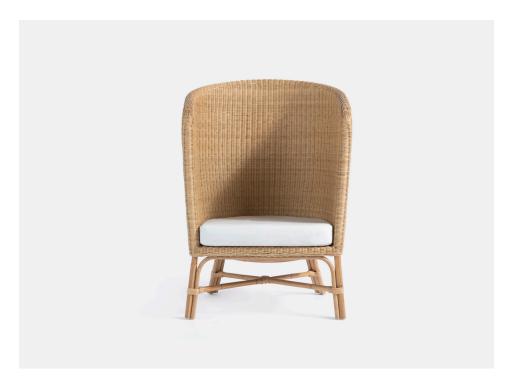

## DUNLEY LOUNGE CHAIR

Introducing honey-hued wicker in a dramatic silhouette. Our handwoven Dunley dining and lounge chairs are a bold spin on traditional barrel chairs, exaggerating the arms and chair curvature. Peeled rattan softens the look and gives it a Nordic vibe.

#### **MATERIAL**

Wicker

#### DIMENSIONS

Overall:  $31"W \times 28"D \times 44"H$ 

Seat Depth: 23" Seat Height: 18"

Seat Height (without cushion): 14"
Cushion height may vary from 1/2 to 1 inch

### **FINISH**

Light Natural