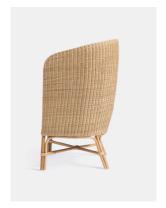

## DUNLEY LOUNGE CHAIR

Introducing honey-hued wicker in a dramatic silhouette. Our handwoven Dunley dining and lounge chairs are a bold spin on traditional barrel chairs, exaggerating the arms and chair curvature. Peeled rattan softens the look and gives it a Nordic vibe.

#### **MATERIAL**

Wicker