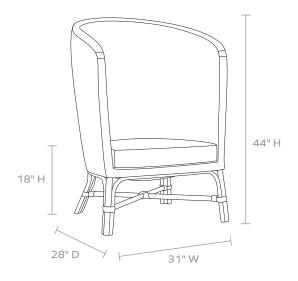

#### DIMENSIONS

Overall:  $31"W \times 28"D \times 44"H$ 

Seat Depth: 23" Seat Height: 18"

Seat Height (without cushion): 14"
Cushion height may vary from 1/2 to 1 inch