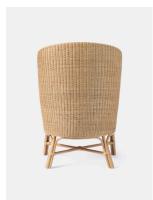

## DUNLEY LOUNGE CHAIR

Introducing honey-hued wicker in a dramatic silhouette. Our handwoven Dunley dining and lounge chairs are a bold spin on traditional barrel chairs, exaggerating the arms and chair curvature. Peeled rattan softens the look and gives it a Nordic vibe.

#### **MATERIAL**

Wicker