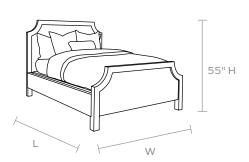

#### **DIMENSIONS**

Queen: 85"L x 65"W x 55"H King: 85"L x 81"W x 55"H Cal King: 89"L x 77"W x 55"H Headboard Height: 55"H

Height from Bottom of Headboard to Floor: 7"

Height from Slats to Floor: 8"