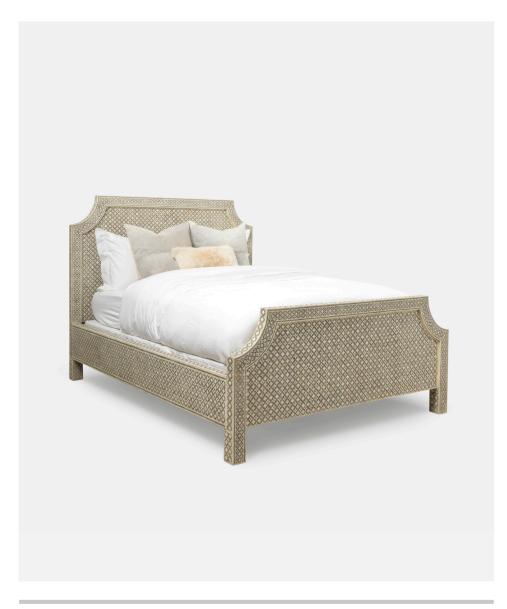

## **DUSTIN BED**

Our inlaid bone bed brings opulence to the bedroom. Small pieces of bone are hand-laid in resin to create the intricate pattern of the Dustin, a process taking three people a full week of work. The large scooped frame offers plenty of surface space to let the glamour of this one-of-a-kind finish shine.

#### **DIMENSIONS**

Queen: 85"L x 65"W x 55"H King: 85"L x 81"W x 55"H Cal King: 89"L x 77"W x 55"H Headboard Height: 55"H

Height from Bottom of Headboard to Floor: 7"

Height from Slats to Floor: 8"