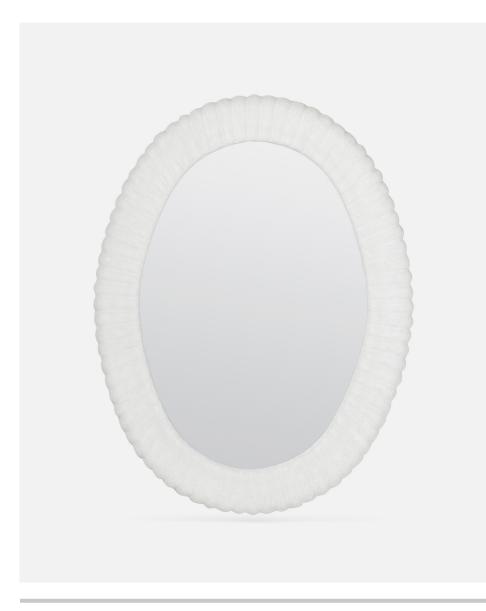

# **EMBER**

Ember's scalloped edge and ribbed curves of textured white resin give it an inviting sense of movement. The frame is a natural fit for any space that calls for a neutral palette and soft, intriguing details.

#### **MATERIAL**

White Plaster Resin