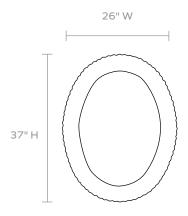

bed curves of textured white resin give it an inviting sense of movement. The frame is a natural fit for any space that calls for a neutral palette and soft, intriguing details.

#### **MATERIAL**

White Plaster Resin

#### **DIMENSIONS**

36"W x 47"H Depth: 3

#### **REFLECTION AREA**

26"WX37"H

#### **TYPE OF HARDWARE**

D Ring

Our mirrors are designed to be hung by a professional, usually by wire. Actual hanging specifics vary on a case by case basis and depend on several variables, including the mirror weight and wall type. Incorrect hanging can result in damage to the mirror or the wall. Made Goods is not responsible for damage due to incorrect hanging of our pieces.

## WEIGHT

43 lbs

#### MIRROR TYPE

Normal

# HANGING ORIENTATION

Portrait/Landscape

## FINISH



White Plaster