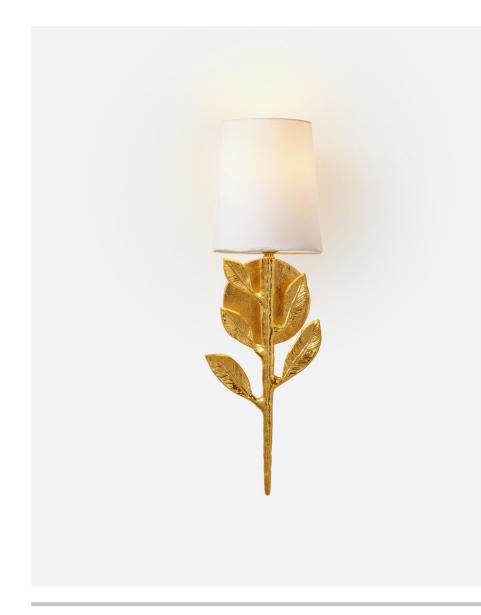

## EMMELINE

Tradition and whimsy intertwine in our Emmeline, a delicate leaves and branch sconce finished with electroplated gold or plated nickel and topped by a tapered white shade.

### DIMENSIONS

Overall: A. 6"W x 6"D x 19"H B. 7"W x 6"D x 26"H Canopy: 5"Dx1"H Shade: 5/6"Dx7"H

**SHADE** Tapered drum/ White linen

**SWITCH TYPE** Hardwire

HANGING ORIENTATION Vertically

NUMBER OF BULBS

**BULB TYPE** Type B, 40 Watt