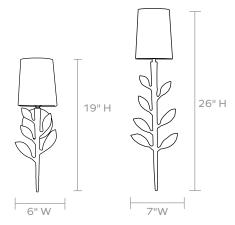

### DIMENSIONS

Overall: A. 6"W x 6"D x 19"H B. 7"W x 6"D x 26"H Canopy: 5"Dx1"H Shade: 5/6"Dx7"H

**SHADE** Tapered drum/ White linen

**SWITCH TYPE** Hardwire

HANGING ORIENTATION Vertically

NUMBER OF BULBS

**BULB TYPE** Type B, 40 Watt