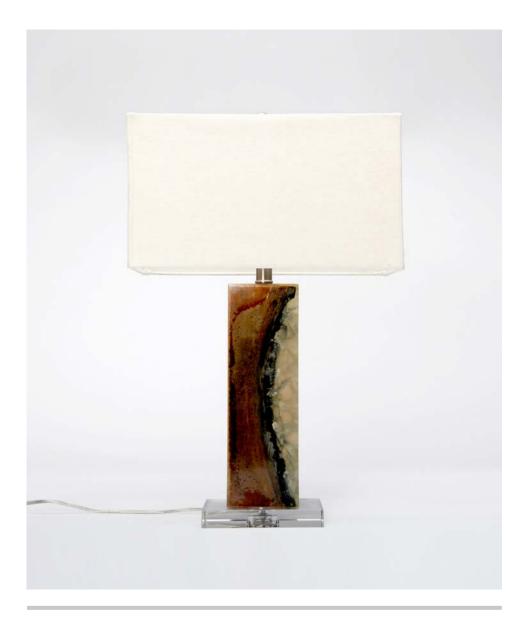

## ESKOR TABLE LAMP

The Eskor is truly something special! Raw wood is burnt, then encased in a resin cube. With rectangular natural linen shade, it is the perfect marriage of organic and contemporary. Each piece is unique and variation is to be expected. See more of the the look with our Eskor bookends.

#### MATERIAL

Wood\*

#### SHADE

Rectangle, Linen

#### FINISH

Burnt