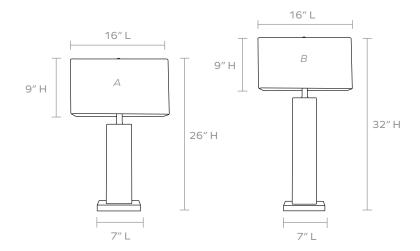

#### **DIMENSIONS**

A. Overall: 16"L x 9"W x 26"H

B. Overall: 16"L x 9"W x 32"H

Lamp Base: 7"L x 5"W

Lamp Shade: 16"L x 9"W x 9"H