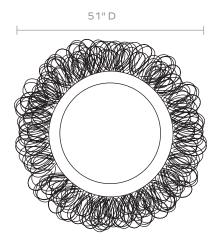

# **MADE GOODS**



# **FABIAN**

Created by hand, voluptuous loops of natural rattan, corralled by a wide row of thick rattan braids, encircle a round mirror.

# MATERIAL

Cane

#### **DIMENSIONS**

51"D

Depth: 6.5"

#### **REFLECTION AREA**

26.5"D

## **TYPE OF HARDWARE**

Keyhole

Our mirrors are designed to be hung by a professional, usually by wire. Actual hanging specifics vary on a case by case basis and depend on several variables, including the mirror weight and wall type. Incorrect hanging can result in damage to the mirror or the wall. Made Goods is not responsible for damage due to incorrect hanging of our pieces.

## HANGING ORIENTATION

Portrait

#### WEIGHT

23 lbs

## MIRROR TYPE

Normal

## **FINISH**



Natural White