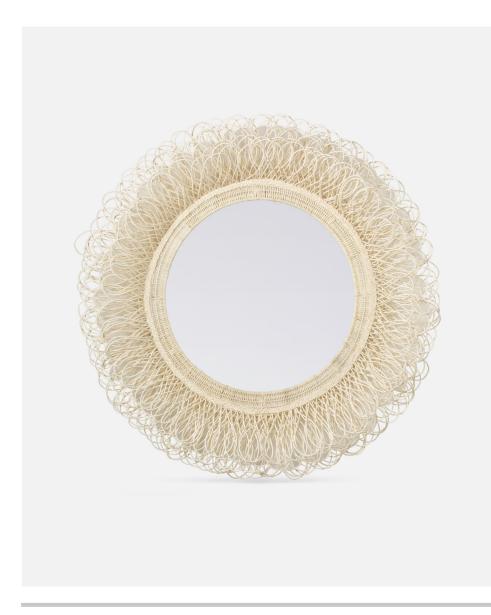

# **FABIAN**

Created by hand, voluptuous loops of natural rattan, corralled by a wide row of thick rattan braids, encircle a round mirror.

# MATERIAL

Cane

## **FINISH**

Natural White