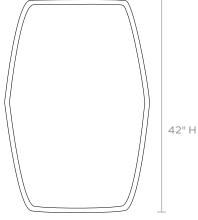

## **DIMENSIONS**

A. 26"W x 38"H B. 30"W x 42"H Outer Profile: 1.75"

## **REFLECTION AREA**

A. 24"Wx36.5"H B. 28.5"Wx40.5"H