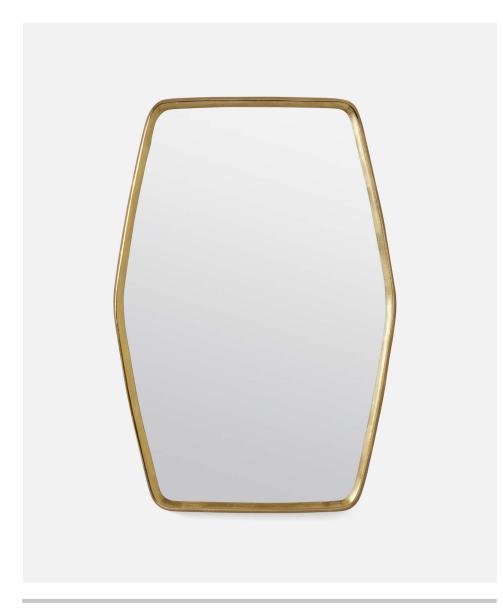

# **FENRIS**

With a rectangular frame amply stretched on its long sides, our Fenris flat mirror pushes one to think outside the box. Concentric circles etched into brushed aluminum and shiny brass add a touch of Hollywood Regency glam. This mirror has a textured frame with an approximate 1.75" depth.

## **DIMENSIONS**

A. 26"W x 38"H B. 30"W x 42"H Outer Profile: 1.75"

## **REFLECTION AREA**

A. 24"Wx36.5"H B. 28.5"Wx40.5"H