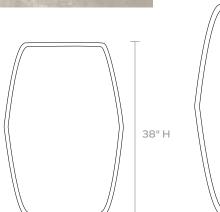

## **DIMENSIONS**

A. 26"W x 38"H B. 30"W x 42"H Outer Profile: 1.75"

## **REFLECTION AREA**

A. 24"Wx36.5"H B. 28.5"Wx40.5"H