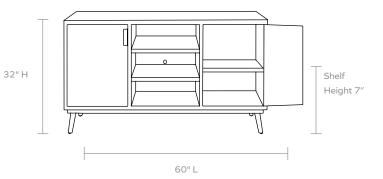

### DIMENSIONS

60"L x 20"W x 32"H Shelf Height *(Center)*: 7"

#### ADDITIONAL DETAILS

4 Shelves 3 Compartments 1 Adjustable Shelf Behind Each Door Shelf Heights: 5.5", 8.75", 12.5", 15.5", 18.5" 1 Cord Management Cutout