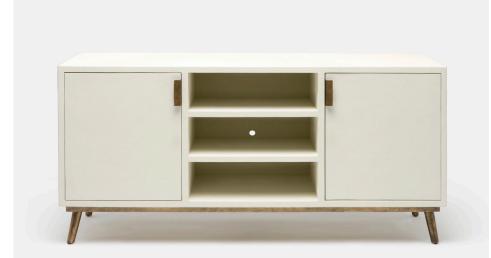

# FONSO

Our classically shaped Fonso buffet is fully wrapped in our textured faux Belgian linen. This credenza features brass legs, and double doors with rectangular hardware for a modern look and easy opening. A narrow, clean piece for any dining or living area. Adjustable shelves and cord management cutouts are perfect for stowing media equipment.

#### ADDITIONAL DETAILS

4 Shelves 3 Compartments 1 Adjustable Shelf Behind Each Door Shelf Heights: 5.5", 8.75", 12.5", 15.5", 18.5" 1 Cord Management Cutout