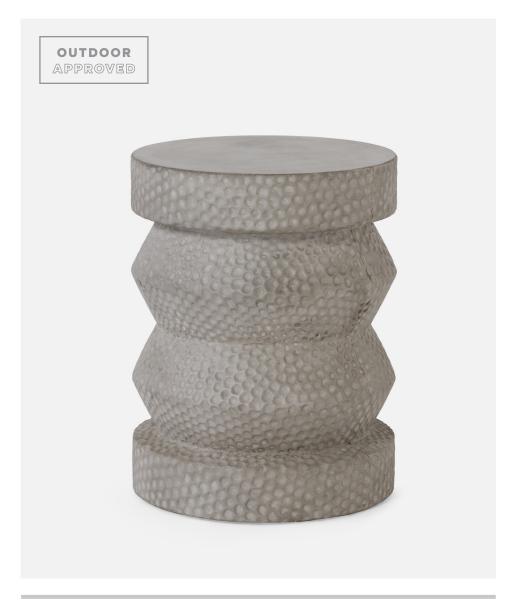

# **FRASEN STOOL**

Solid and sculptural, our outdoor Frasen exudes a strong presence. With a geometric faceted silhouette, the all-weather concrete coffee table has a hammered texture on its sides and a smooth, polished flat top that's perfect for resting drinks and snacks al fresco. Concrete material naturally distresses. Minor cracks and imperfections are to be expected.