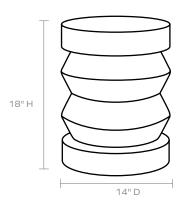

#### DIMENSIONS

14"D x 18"H

This item is handcrafted and may show slight variation in size from one piece to another.