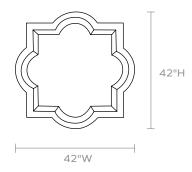

, a simple yet distinctive flat mirror that gracefully merges square and quatrefoil shapes. The beveled frame, covered in faux canvas, has a pebble-like appearance and texture—without the weight.

#### MATERIAL

Faux Canvas

#### **DIMENSIONS**

42"W x 42"H Depth: 2"

#### **REFLECTION AREA**

40"Wx40"H

### **TYPE OF HARDWARE**

D Ring

Our mirrors are designed to be hung by a professional, usually by wire. Actual hanging specifics vary on a case by case basis and depend on several variables, including the mirror weight and wall type. Incorrect hanging can result in damage to the mirror or the wall. Made Goods is not responsible for damage due to incorrect hanging of our pieces.

# HANGING ORIENTATION

Landscape/Portrait

## WEIGHT

39 lbs

#### MIRROR TYPE

Normal

### **FINISHES**