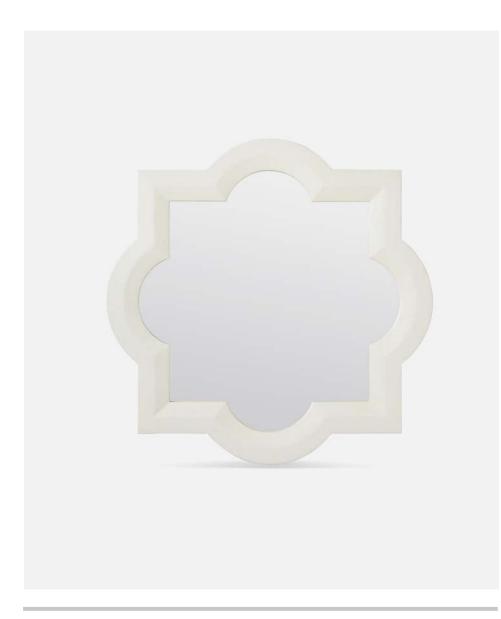

# **GABRIELLA**

Uncommon geometrics define Gabriella, a simple yet distinctive flat mirror that gracefully merges square and quatrefoil shapes. The beveled frame, covered in faux canvas, has a pebble-like appearance and texture—without the weight.

#### MATERIAL

Faux Canvas

#### **DIMENSIONS**

42"W x 42"H Depth: 2"

#### **REFLECTION AREA**

40"Wx40"H