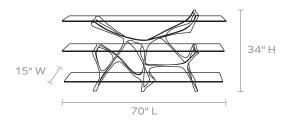

# **MADE GOODS**



## **GERALD CONSOLE**

Talk about a showpiece. The organic shape of our Gerald finds inspiration in the work of renowned Catalon architect Gaudi. Topped with beveled glass shelves and featuring curves that mimic the crystallization of sand dunes, the Gerald bookshelf (available with five shelves) and console (available with three shelves) are works of art in and of themselves.

#### MATERIAL

Iron

#### **DIMENSIONS**

70"L x 15"W x 34"H

#### FREE FLOATING

Yes

#### WEIGHT

147 lbs

This item is handcrafted and may show slight variation in size from one piece to another.

### **FINISHES**







Antiqued Silver