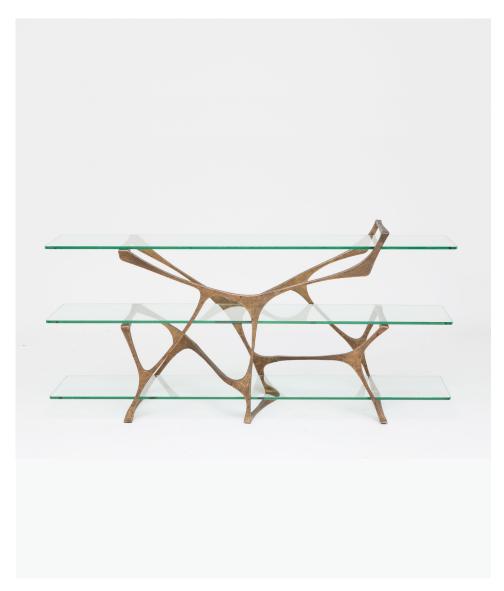

## **GERALD CONSOLE**

Talk about a showpiece. The organic shape of our Gerald finds inspiration in the work of renowned Catalon architect Gaudi. Topped with beveled glass shelves and featuring curves that mimic the crystallization of sand dunes, the Gerald bookshelf (available with five shelves) and console (available with three shelves) are works of art in and of themselves.