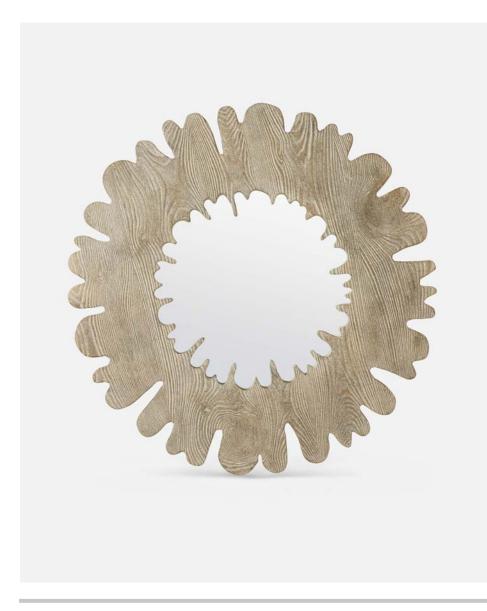

# **GOWER**

A flat mirror with a natural bend, the Gower's spectacular contours mimic the cross-section of a mighty tree. A whitewashed finish enhances the pine frame's swirling variations and richly textured grain.

## MATERIAL

Pine Wood

#### FINISH

Gray