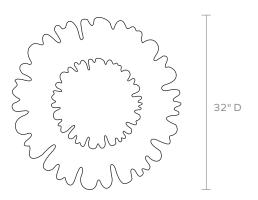

e Gower's spectacular contours mimic the cross-section of a mighty tree. A whitewashed finish enhances the pine frame's swirling variations and richly textured grain.

## MATERIAL

Pine Wood

#### **DIMENSIONS**

32"D

Outer Profile: "

#### REFLECTION AREA

N/A

## **TYPE OF HARDWARE**

N/A

Our mirrors are designed to be hung by a professional, usually by wire. Actual hanging specifics vary on a case by case basis and depend on several variables, including the mirror weight and wall type. Incorrect hanging can result in damage to the mirror or the wall. Made Goods is not responsible for damage due to incorrect hanging of our pieces.

## HANGING ORIENTATION

Portrait/Landscape

#### WEIGHT

lbs

# MIRROR TYPE

Normal

\*Natural variations in this material may occur.

#### FINISH



Gray