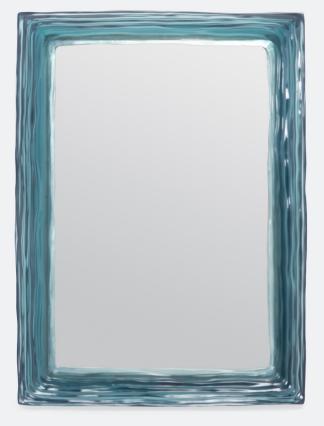

### HETTY RCT MIRROR

Hetty's layered, wavy lines lighten any space in either oval or rectangle shape. This mirror has a rippled bevel style frame with an approximate 4" depth. Now available in three new finishes!

#### DIMENSIONS

26"W x 37"H Depth: 4''

**REFLECTION AREA** 20"W x 31"H