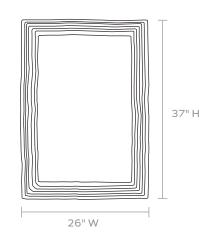

ce in either oval or rectangle shape. This mirror has a rippled bevel style frame with an approximate 4" depth. Now available in three new finishes!

### MATERIAL

Resin

#### DIMENSIONS

26"W x 37"H Depth: 4''

**REFLECTION AREA** 20"W x 31"H

# TYPE OF HARDWARE

DRIN

Our mirrors are designed to be hung by a professional, usually by wire. Actual hanging specifics vary on a case by case basis and depend on several variables, including the mirror weight and wall type. Incorrect hanging can result in damage to the mirror or the wall. Made Goods is not responsible for damage due to incorrect hanging of our pieces.

#### HANGING ORIENTATION

Portrait/Landscape

WEIGHT 38lbs

MIRROR TYPE Normal

#### FINISHES





----

Smoke



#### And the second second second

### Rustic Bronze

Chamomile