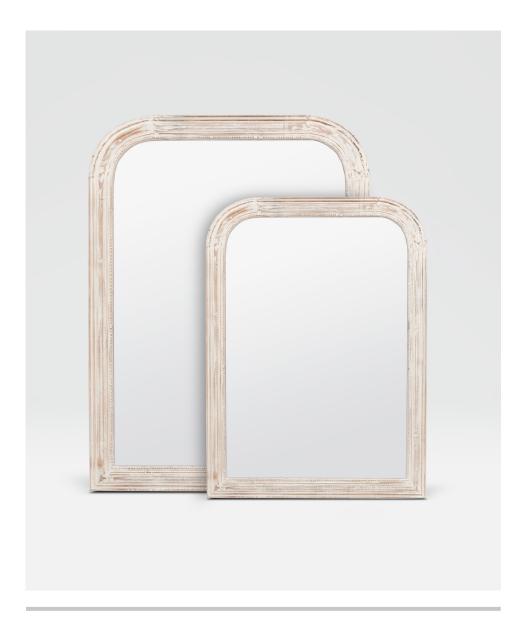

# **IDOYA**

Made from sustainable mango wood, the Idoya's Louis Philippe-style frame is lightly antiqued.

#### **DIMENSIONS**

A. 26"W x 35"H

B. 35"W x 47"H

Depth: 1"

#### **REFLECTION AREA**

A. 20"W x 29"HB. 29"W x 41"H