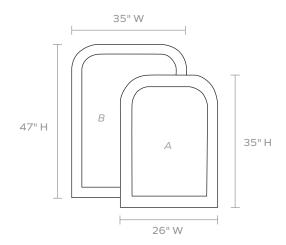

#### **DIMENSIONS**

A. 26"W x 35"H

B. 35"W x 47"H

Depth: 1"

#### **REFLECTION AREA**

A. 20"W x 29"HB. 29"W x 41"H