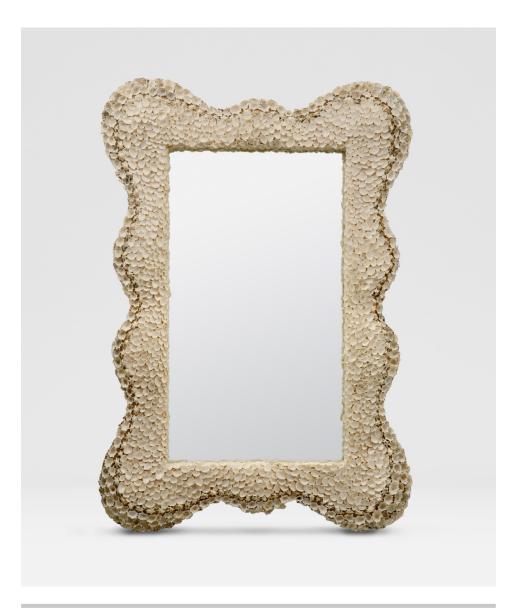

## **ISABELLA**

At first blush, the Isabella brings to mind delicate beadwork crafted by an artisan. But in actuality, its intricate shell work is crafted by an artisan!

#### MATERIAL

Shell

#### **FINISH**

Beige