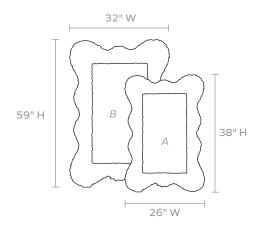

#### **DIMENSIONS**

A. 26"W x 38"H B. 32"W x 59"H Depth: 3"

#### **REFLECTION AREA**

A. 16"W x 28"HB. 25"W x 52"H