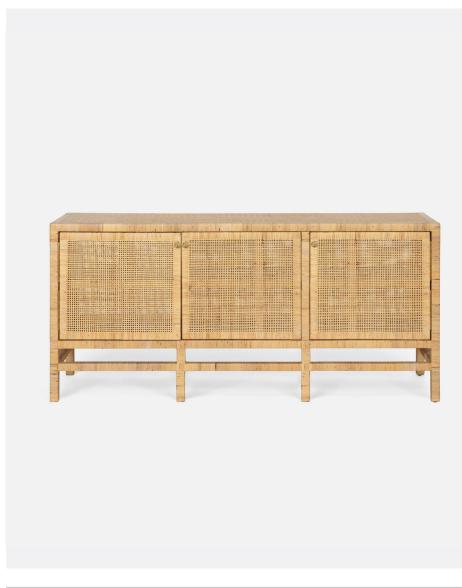

# **ISLA BUFFET**

A tightly wrapped, natural peeled rattan frame with slender legs, reinforced by a box stretcher, complements the dense basket weave of the natural, peeled rattan top and the slightly looser basket weave of the doors includes lower-patterned gold knobs.