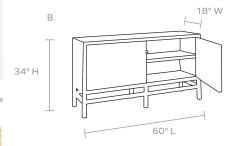

# **DIMENSIONS**

- A. 60"L x 14"W x 34"H
- B. 60"L x 18"W x 34"H
- C. 80"L x 18"W x 34"H

# INTERIOR

- A. 2 Shelves 4 compartments
- B. 2 Shelves 4 compartments
- C. 4 Shelves 6 compartments
- Floor to Bottom Clearance: 6"