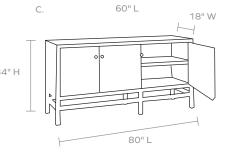

# **DIMENSIONS**

- A. 60"L x 14"W x 34"H
- B. 60"L x 18"W x 34"H
- C. 80"L x 18"W x 34"H

# INTERIOR

- A. 2 Shelves 4 compartments
- B. 2 Shelves 4 compartments
- C. 4 Shelves 6 compartments
- Floor to Bottom Clearance: 6"