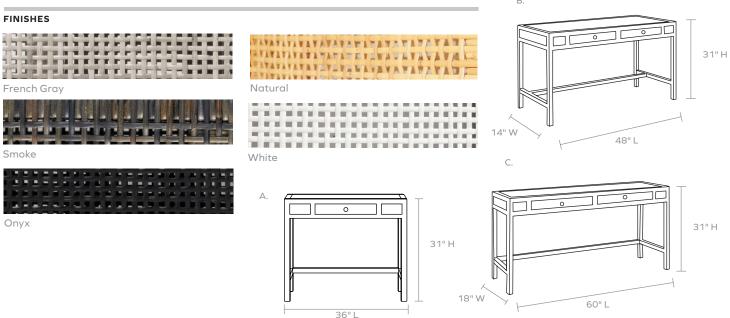

### MATERIAL

Peeled Rattan

# **DIMENSIONS**

A. 36"L x 14"W x 31"H B. 48"L x 14"W x 31"H C. 60"L x 18"W x 31"H

#### INTERIOR

Number of Drawers : A. 1, B,C. 2 B. 14.25"L x 13.5"W x 1.25"H C. 19.5"L x 13.5"W x 1.25"H

### WEIGHT

A. 30 lbs

B. 34 lbs

C. 61 lbs

This item is handcrafted and may show slight variation in size from one piece to another.