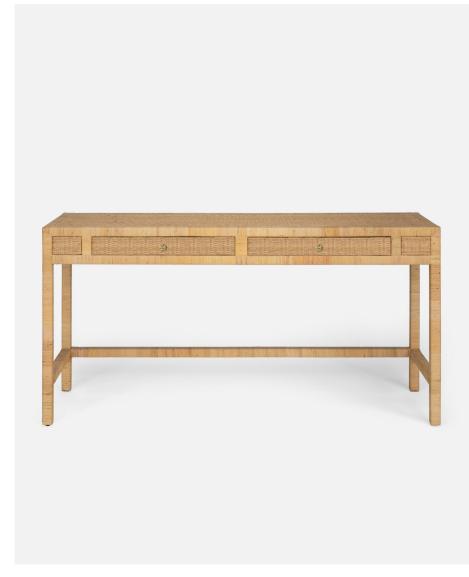

# **ISLA CONSOLE**

A modern take on classic woven furniture, our Isla console has a Parson style silhouette with its frame tightly wrapped in peeled rattan, slender legs reinforced by a box stretcher, and a dense weave of peeled rattan on the top, sides and drawers. The soft-close front drawer is finished with a dark gray stained wood interior and sunburst brass knobs.

### MATERIAL

Peeled Rattan