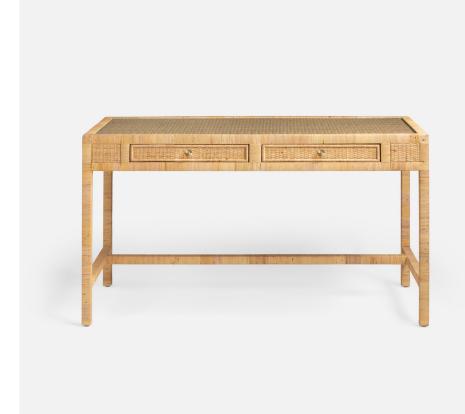

## **ISLA DESK**

A tightly wrapped, natural peeled rattan frame, with slender legs reinforced by a box stretcher, supports an expansive, densely woven basket weave top. A piece of glass protects the material against the spills and stains of daily life. Soft-close front drawers with flower-patterned silver knobs, finished with a dark gray stained wood interior, offer storage for office necessities.

#### MATERIAL

Peeled Rattan

#### DIMENSIONS

A. 54"L x 24"W x 31"H B. 64"L x 30"W x 31"H Leg Clearance: 24.75"