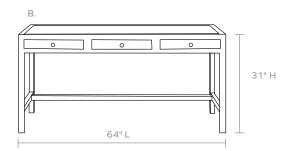

## **ISLA DESK**

A tightly wrapped, natural peeled rattan frame, with slender legs reinforced by a box stretcher, supports an expansive, densely woven basket weave top. A piece of glass protects the material against the spills and stains of daily life. Soft-close front drawers with flower-patterned silver knobs, finished with a dark gray stained wood interior, offer storage for office necessities.

#### DIMENSIONS

A. 54"L x 24"W x 31"H B. 64"L x 30"W x 31"H Leg Clearance: 24.75"

#### INTERIOR

A. 2 Compartments  $18^{\prime\prime}L \times 17^{\prime\prime}W \times 1^{\prime\prime}H$ B. 3 Compartments 16.5"L x 17.5"W x 1.5"H

### WEIGHT

- A. 69lbs
- B. 94lbs

This item is handcrafted and may show slight variation in size from one piece to another.

Onyx

White

Δ