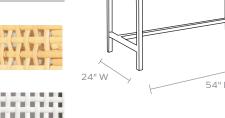

#### DIMENSIONS

A. 54"L x 24"W x 31"H B. 64"L x 30"W x 31"H Leg Clearance: 24.75"