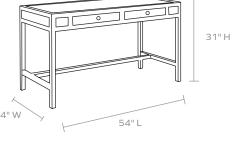

## **ISLA DESK**

A tightly wrapped, natural peeled rattan frame, with slender legs reinforced by a box stretcher, supports an expansive, densely woven basket weave top. A piece of glass protects the material against the spills and stains of daily life. Soft-close front drawers with flower-patterned silver knobs, finished with a dark gray stained wood interior, offer storage for office necessities.

#### DIMENSIONS

A. 54"L x 24"W x 31"H B. 64"L x 30"W x 31"H Leg Clearance: 24.75"

#### INTERIOR

A. 2 Compartments  $18^{\prime\prime}L \times 17^{\prime\prime}W \times 1^{\prime\prime}H$ B. 3 Compartments 16.5"L x 17.5"W x 1.5"H

### WEIGHT

- A. 69lbs
- B. 94lbs

This item is handcrafted and may show slight variation in size from one piece to another.

Onyx

White

Δ