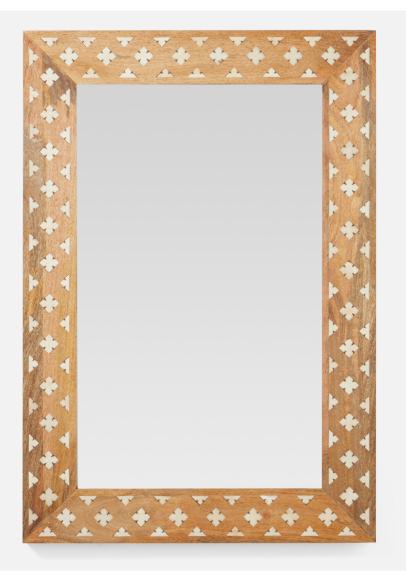

# IZAN SQUARE AND RECTANGULAR

In our Izan rectangular wall mirror, the simplicity of a natural mango wood frame is elevated by intricate hand-carved, handplaced pieces of bone clover inlays.

## FINISH

Natural Horn

#### MATERIAL

Mirror