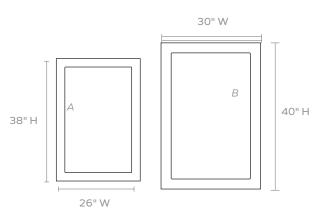

#### DIMENSIONS

- A. 26"W x 38"H Depth: 2"
- B 30"W x 40"H Depth: 2"

#### **REFLECTION AREA**

- A. 18"W x 30"H
- B 22"W x 32"H