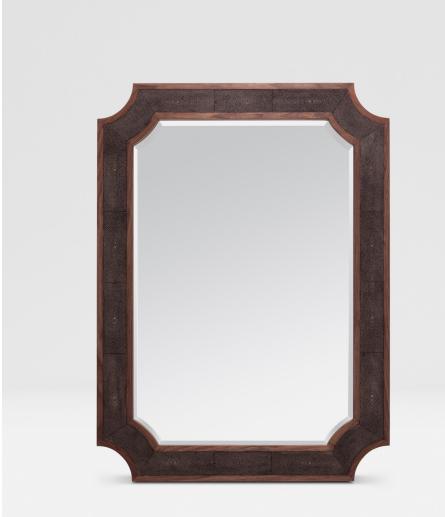

### FINISHES

Cool Gray

lvory

Dark Mushroom

32" W

JAMES

Starting with a clipped-corner rectangle shape of our Vincent mirror, we made the James using our detailed faux shagreen. Each piece has small, half-inch wood inner and outer bands, which frame beautiful faux shagreen panels.

### MATERIAL

Realistic Faux Shagreen

#### DIMENSIONS

32"W x 44"H Depth: 2"

**REFLECTION AREA** 24"W x 36"H

TYPE OF HARDWARE D Ring

Our mirrors are designed to be hung by a professional, usually by wire. Actual hanging specifics vary on a case by case basis and depend on several variables, including the mirror weight and wall type. Incorrect hanging can result in damage to the mirror or the wall. Made Goods is not responsible for damage due to incorrect hanging of our pieces.