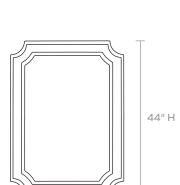

#### DIMENSIONS

32"W x 44"H Depth: 2"

**REFLECTION AREA** 24"W x 36"H

TYPE OF HARDWARE D Ring

Our mirrors are designed to be hung by a professional, usually by wire. Actual hanging specifics vary on a case by case basis and depend on several variables, including the mirror weight and wall type. Incorrect hanging can result in damage to the mirror or the wall. Made Goods is not responsible for damage due to incorrect hanging of our pieces.

## HANGING ORIENTATION

Portrait/Landscape

**WEIGHT** 33 lbs

MIRROR TYPE Beveled

For more information visit madegoods.com, email info@madegoods.com or call 626 333 1177