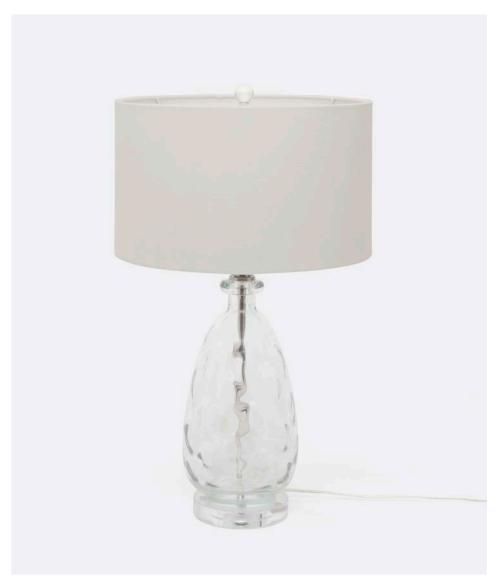

# **JANNA**

The pebbled, pear-shaped glass of the Janna comes in two different colors. The ombré version (Amber to Bown/Aubergine) evokes a vintage feel, while the Clear style is modern and versatile. A thick acrylic base, acrylic orb finial, and thick banding on the drum shade are a few of the carefully considered details that make this lamp shine.

# MATERIAL

Hand Blown Glass

#### SHADE

Drum, Linen