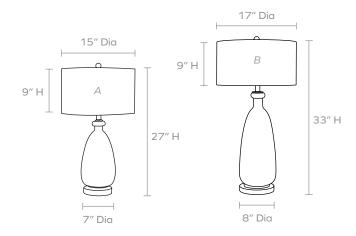

### **DIMENSIONS**

A. Overall: 15"Dia x 27"H Lamp Base: 7"Dia Lamp Shade: 15"Dia x 9"H

B. Overall: 17"Dia x 33"H (Available only in Clear)

Lamp Base: 8"Dia

Lamp Shade: 17"Dia x 9"H