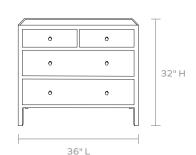

MATERIAL Faux Belgian Linen

**DIMENSIONS** 36"L x 18"W x 32"H Clearance: 6"

**INTERIOR** Number of Drawers: 4 Number of Knobs: 6

CLOSING MECHANISM Soft-Close

FREE FLOATING Yes

WEIGHT

102 lbs

\*\*This item is handcrafted and may show slight variation in size from one piece to another.