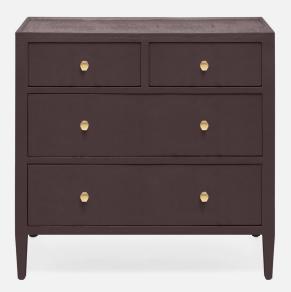

# JARIN 36 INCH DRESSER

Fully finished on four sides and drawers. Bottom-mount European glides are among the many details that set it above other linen dressers available on the market in terms of quality and craftsmanship. Now available in Graphite!

MATERIAL Faux Belgian Linen

**DIMENSIONS** 36"L x 18"W x 32"H Clearance: 6"

**INTERIOR** Number of Drawers: 4 Number of Knobs: 6

CLOSING MECHANISM Soft-Close

FREE FLOATING Yes

WEIGHT

102 lbs

\*\*This item is handcrafted and may show slight variation in size from one piece to another.