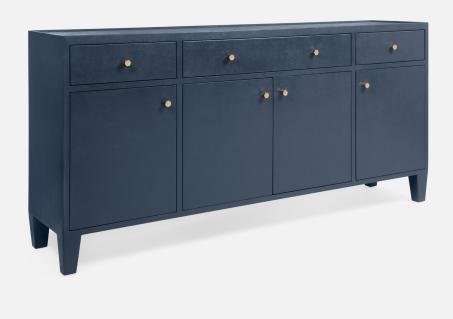

## **JARIN BUFFET**

Bottom-mount European glides and the lip element around the top surface are among this piece's many considered details. Now available in Aubergine!

#### MATERIAL

Faux Belgian Linen

#### DIMENSIONS

76"L x 18"W x 38"H Clearance: 6.125"

## DRAWERS

Number of drawers: 3 Inside Drawer Measurements: Center: 34" x 15"x 4" L&R: 16" x 15" x 4" Number of knobs: 8

#### INTERIOR

3 Compartments

#### FREE FLOATING Yes

#### WEIGHT 256 lbs

\*\*This item is handcrafted and may show slight variation in size from one piece to another.