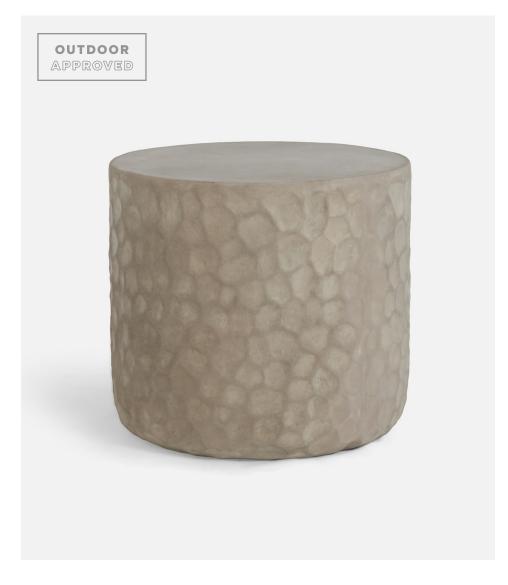

# KEMMA SIDE TABLE

Our modern, cylindrical all-weather Kemma fluidly compliments indoor and outdoor spaces. The side table's solid reconstituted stone construction is softened by dimpled, textured sides and a smooth top surface. Concrete material naturally distresses. Minor cracks and imperfections are to be expected.

## DIMENSIONS

24"Dia x 22"H

This item is handcrafted and may show slight variation in size from one piece to another.

\*Minor cracks and imperfections are to be expected.