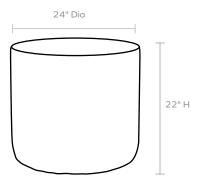

## DIMENSIONS

24"Dia x 22"H

This item is handcrafted and may show slight variation in size from one piece to another.

\*Minor cracks and imperfections are to be expected.