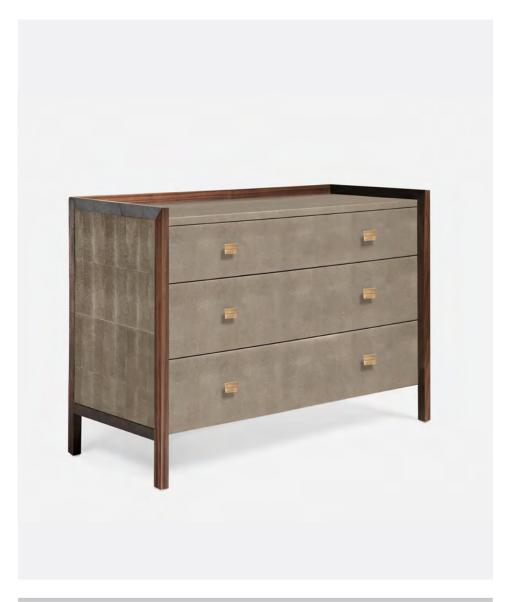

# KENNEDY 48 INCH DRESSER

Nightstands and dresser with retro appeal. Our Kennedy pieces are covered in vintage faux shagreen and framed by a raised veneer border.

### DIMENSIONS

48"L x 20"W x 34"H
Height to top surface: 32.5"

#### WEIGHT

139 lbs

This item is handcrafted and may show slight variation in size from one piece to another.

#### FINISHES & MATERIALS

Black Vintage Faux Shagreen/Walnut Veneer

Navy Vintage Faux Shagreen/Walnut

Pristine Vintage Faux Shagreen/Walnut Veneer

Castor Gray Vintage Faux Shagreen/Walnut Veneer

Pristine Vintage Faux Shagreen/Light Bleached Oak