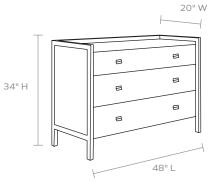

## **MADE GOODS**



# KENNEDY 48 INCH DRESSER

Nightstands and dresser with retro appeal. Our Kennedy pieces are covered in vintage faux shagreen and framed by a raised veneer border.

### DIMENSIONS

48"L x 20"W x 34"H
Height to top surface: 32.5"

#### WEIGHT

139 lbs

This item is handcrafted and may show slight variation in size from one piece to another.

#### FINISHES & MATERIALS



Black Vintage Faux Shagreen/Walnut Veneer



Navy Vintage Faux Shagreen/Walnut



Pristine Vintage Faux Shagreen/Walnut Veneer



Castor Gray Vintage Faux Shagreen/Walnut Veneer



Pristine Vintage Faux Shagreen/Light Bleached Oak