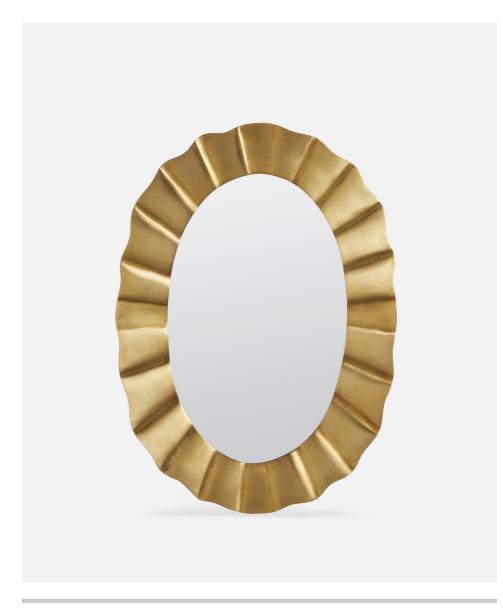

# LARA OVAL MIRROR

Ruffled tin frames an oval or rectangular mirror, emitting a patina like finish in warm gold or antiqued silver. Due to nature of the hand finish technique and material, variation in texture may show wrinkling or bubbling.

# **DIMENSIONS**

26"W x 36"H Depth: 2"

## **FINISHES**

Warm Golden