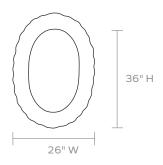

angular mirror, emitting a patina like finish in warm gold or antiqued silver. Due to nature of the hand finish technique and material, variation in texture may show wrinkling or bubbling.

# MATERIAL

Tin\*

# **DIMENSIONS**

26"W x 36"H Depth: 2"

#### **REFLECTION AREA**

7"W x 29"H

#### **TYPE OF HARDWARE**

D Ring

Our mirrors are designed to be hung by a professional, usually by wire. Actual hanging specifics vary on a case by case basis and depend on several variables, including the mirror weight and wall type. Incorrect hanging can result in damage to the mirror or the wall. Made Goods is not responsible for damage due to incorrect hanging of our pieces.

# WEIGHT

28 lbs

# MIRROR TYPE

Normal

\*Natural variations in this material may occur.

## **FINISHES**







Warm Golden