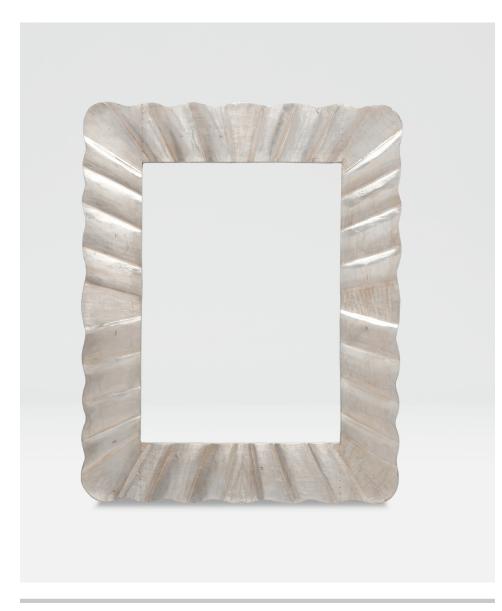

## LARA RECTANGULAR MIRROR

Ruffled tin frames an oval or rectangular mirror, emitting a patina like finish in warm gold or antiqued silver. Due to nature of the hand finish technique and material, variation in texture may show wrinkling or bubbling.

#### MATERIAL

Tin\*

#### **DIMENSIONS**

32"W x 40"H Depth: 2"

#### **REFLECTION AREA**

20"W x 28"H