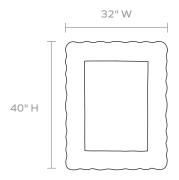

, emitting a patina like finish in warm gold or antiqued silver. Due to nature of the hand finish technique and material, variation in texture may show wrinkling or bubbling.

#### MATERIAL

Tin\*

#### **DIMENSIONS**

32"W x 40"H Depth: 2"

#### **REFLECTION AREA**

20"W x 28"H

#### **TYPE OF HARDWARE**

D Ring

Our mirrors are designed to be hung by a professional, usually by wire. Actual hanging specifics vary on a case by case basis and depend on several variables, including the mirror weight and wall type. Incorrect hanging can result in damage to the mirror or the wall. Made Goods is not responsible for damage due to incorrect hanging of our pieces.

### WEIGHT

50 lbs

#### MIRROR TYPE

Normal

\*Natural variations in this material may occur.

#### **FINISHES**







Warm Golden