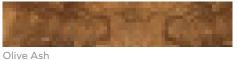

# **MADE GOODS**



## LINDSEY DRESSER

A straightforward silhouette lets the vibrant pattern of the Lindsey's veneer finish become the focus of this exciting piece. Detailed variation highlights the dresser's burled wood—both olive ash and walnut. Faceted brass hardware adds a polished finish.

### MATERIAL

#### Veneer\*

#### DIMENSIONS

- A. 36"L x 18"W x 30"H
- *B.* 48"L x 20"W x 34"H
- C. 60"L x 20"W x 34"H

#### NUMBER OF DRAWERS

A,B:3 C : 6

**CLOSING MECHANISM** 

Soft-Close

#### WEIGHT

- A. 135 lbs
- В. 146 lbs

This item is handcrafted and may show slight variation in size from one piece to another.

\*Natural variations in this material may occur.

#### FINISHES







### Gray Burl



For more information, visit madegoods.com, email info@madegoods.com or call 626 333 1177