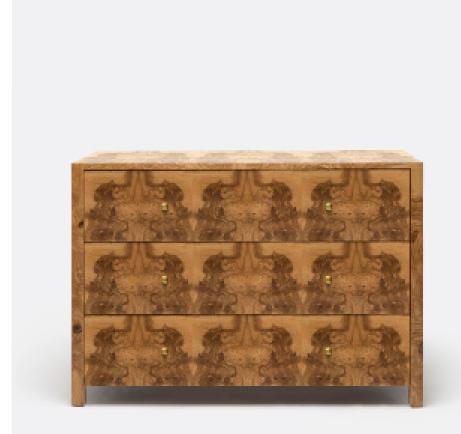

## LINDSEY DRESSER

A straightforward silhouette lets the vibrant pattern of the Lindsey's veneer finish become the focus of this exciting piece. Detailed variation highlights the dresser's burled wood—both olive ash and walnut. Faceted brass hardware adds a polished finish.