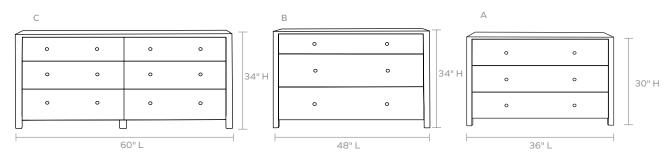

#### DIMENSIONS

- A. 36"L x 18"W x 30"H
- *B.* 48"L x 20"W x 34"H
- C. 60"L x 20"W x 34"H

#### NUMBER OF DRAWERS

A,B:3 C : 6

**CLOSING MECHANISM** 

Soft-Close