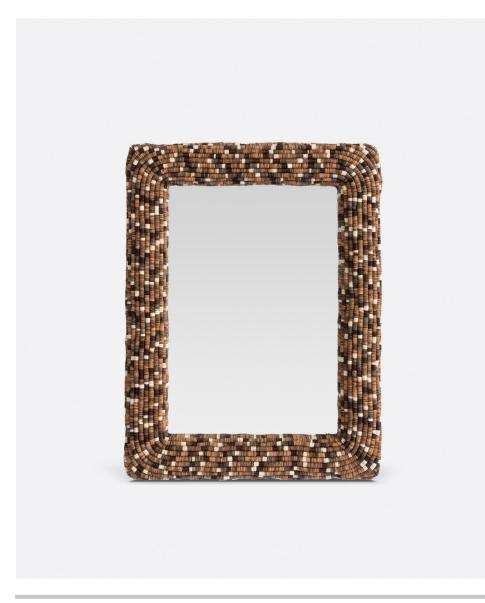

# LIORA MIRROR

Add a tactile element to a room that's purely organic. Large coco beads in a neutral mixed palette frame a rectangular mirror for a delicate balance of complexity and warmth.

## MATERIAL

Coco Beads

#### **DIMENSIONS**

32"W x 42"H Depth: 3.75"

#### **REFLECTION AREA**

21.75"W x 21.5"H

## FINISH

Dark Mix