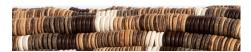

# LIORA MIRROR

Add a tactile element to a room that's purely organic. Large coco beads in a neutral mixed palette frame a rectangular mirror for a delicate balance of complexity and warmth.

## MATERIAL

Coco Beads

#### **DIMENSIONS**

32"W x 42"H Depth: 3.75"

#### **REFLECTION AREA**

21.75"W x 21.5"H

## **TYPE OF HARDWARE**

D Ring

Our mirrors are designed to be hung by a professional, usually by wire. Actual hanging specifics vary on a case by case basis and depend on several variables, including the mirror weight and wall type. Incorrect hanging can result in damage to the mirror or the wall. Made Goods is not responsible for damage due to incorrect hanging of our pieces.

## HANGING ORIENTATION

Portrait

## WEIGHT

46 lbs

#### **MIRROR TYPE**

Normal

## FINISH

Dark Mix