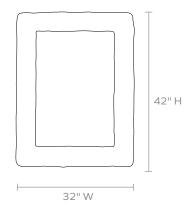

LIORA MIRROR

Add a tactile element to a room that's purely organic. Large coco beads in a neutral mixed palette frame a rectangular mirror for a delicate balance of complexity and warmth.

## MATERIAL

Coco Beads

#### **DIMENSIONS**

32"W x 42"H Depth: 3.75"

#### **REFLECTION AREA**

21.75"W x 21.5"H

## **TYPE OF HARDWARE**

D Ring

Our mirrors are designed to be hung by a professional, usually by wire. Actual hanging specifics vary on a case by case basis and depend on several variables, including the mirror weight and wall type. Incorrect hanging can result in damage to the mirror or the wall. Made Goods is not responsible for damage due to incorrect hanging of our pieces.

## HANGING ORIENTATION

Portrait

## WEIGHT

46 lbs

#### **MIRROR TYPE**

Normal

## FINISH

Dark Mix